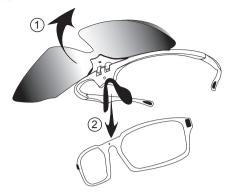

## LENS REMOVAL

- 1) Gently pull lens off while in flip-up position
- 2 Firmly grip and pull down prescription insert