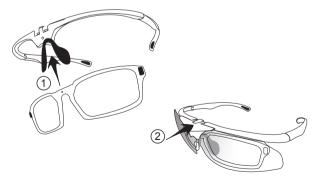

## LENS INSERTION

- 1 Gently slot in prescription insert
- 2 Hold lens in flip-down position, push until it locks on to the frame