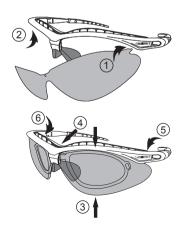

#### LENS INSERTION

- 1) Firmly grip the frame, and slot in one end of lens
- (2) Slot in other end of lens
- 3 Squeeze the lens and the frame together until you feel a click.
- 4) Align browguard to center guide hole
- (5) Gently push in one end of browguard
- (6) Gently push in other end of browquard