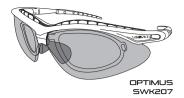

### SPORT SAFETY SUNGLASS

USER INSTRUCTIONS

# FEATURES

For uncompromised eye protection and style, choose only SWORKE® Active.

99.9% UV Protection protects your eyes

Prescription Insert frame for individuals who need corrective lens

ANSI Z87.1 Standards impact-rated

Interchangeable Lens for different applications

Scratch-Resistant hard coat withstands wear and tear

**Browguard** shields your eyes against debris and cushions impact

Anti-Slip Skull Grip for secure and comfort fit

Anti-Fog Coating\* for optimum clarity

Air Vents for Aeration provide maximum comfort