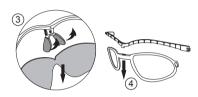

### LENS REMOVAL

- 1 Gently pull out one end of browquard
- (2) Gently pull out other end of browguard
- ③ Gently lift up nose pads, grip lens firmly and pull downwards to remove lens from frame
- 4 Gently pull aside to separate prescription insert from browguard

#### NOTE

Owing to the impact rating of the eyewear, the lenses may require a little effort to remove. The lenses are meant to fit tightly into the frame. So that any strong impact will not cause the lens(es) to separate from the frame.