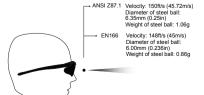

### HIGH VELOCITY IMPACT TEST

## HIGH MASS IMPACT TEST

<sup>\*</sup>For selected lens(es) only